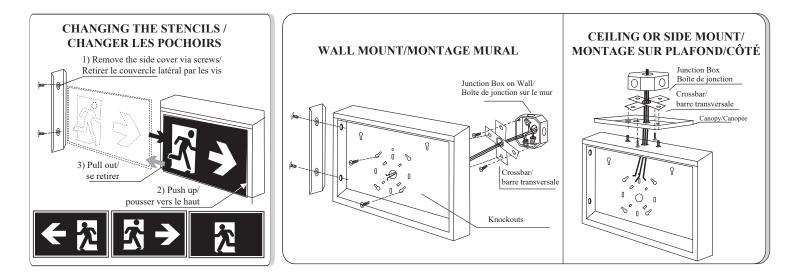

roduct is expressly forbidden as it may cause serious personal injury, death, property damage and/or product malfunction.
- To prevent product malfunction and/or electrical shock this product must be properly grounded.
- This luminaire is designed to operate in ambient temperatures ranging from 4°C to 32°C.



## VEUILLEZ LIRE AVANT L'INSTALLATION

- Seul un électricien agréé peut installer cette luminaire.
- Coupez l'alimentation électrique avant tout entretien.
- L'installation doit conforme aux normes nationaux, locaux de construction et de sécurité.
- Ce produit n'est pas étanche installez à l'intérieur seulement.
- Toute modification de ce luminaire est interdite.
- Ce produit doit être relié à la terre.
- Ce luminaire est conçu pour fonctionner dans les températures de 4°C to 32°C.





CSA C22.2 No.141