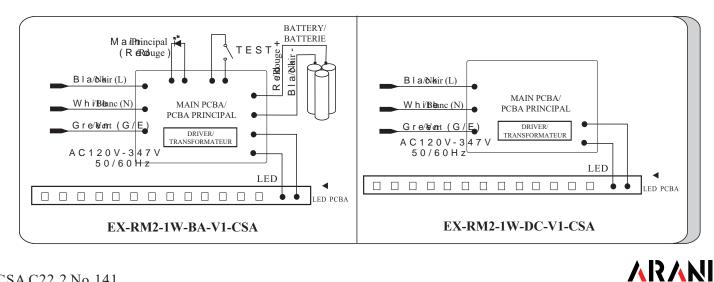

duct is expressly forbidden as it may cause serious personal injury, death, property damage and/or product malfunction.
- To prevent product malfunction and/or electrical shock this product must be properly grounded.
- This luminaire is designed to operate in ambient temperatures ranging from 4°C to 32°C.



## VEUILLEZ LIRE AVANT L'INSTALLATION

- Seul un électricien agréé peut installer cette luminaire.
- Coupez l'alimentation électrique avant tout entretien.
- L'installation doit conforme aux normes nationaux, locaux de construction et de sécurité.
- Ce produit n'est pas étanche installez à l'intérieur seulement.
- Toute modification de ce luminaire est interdite.
- Ce produit doit être relié à la terre.
- Ce luminaire est conçu pour fonctionner dans les températures de 4°C to 32°C.





CSA C22.2 No.141